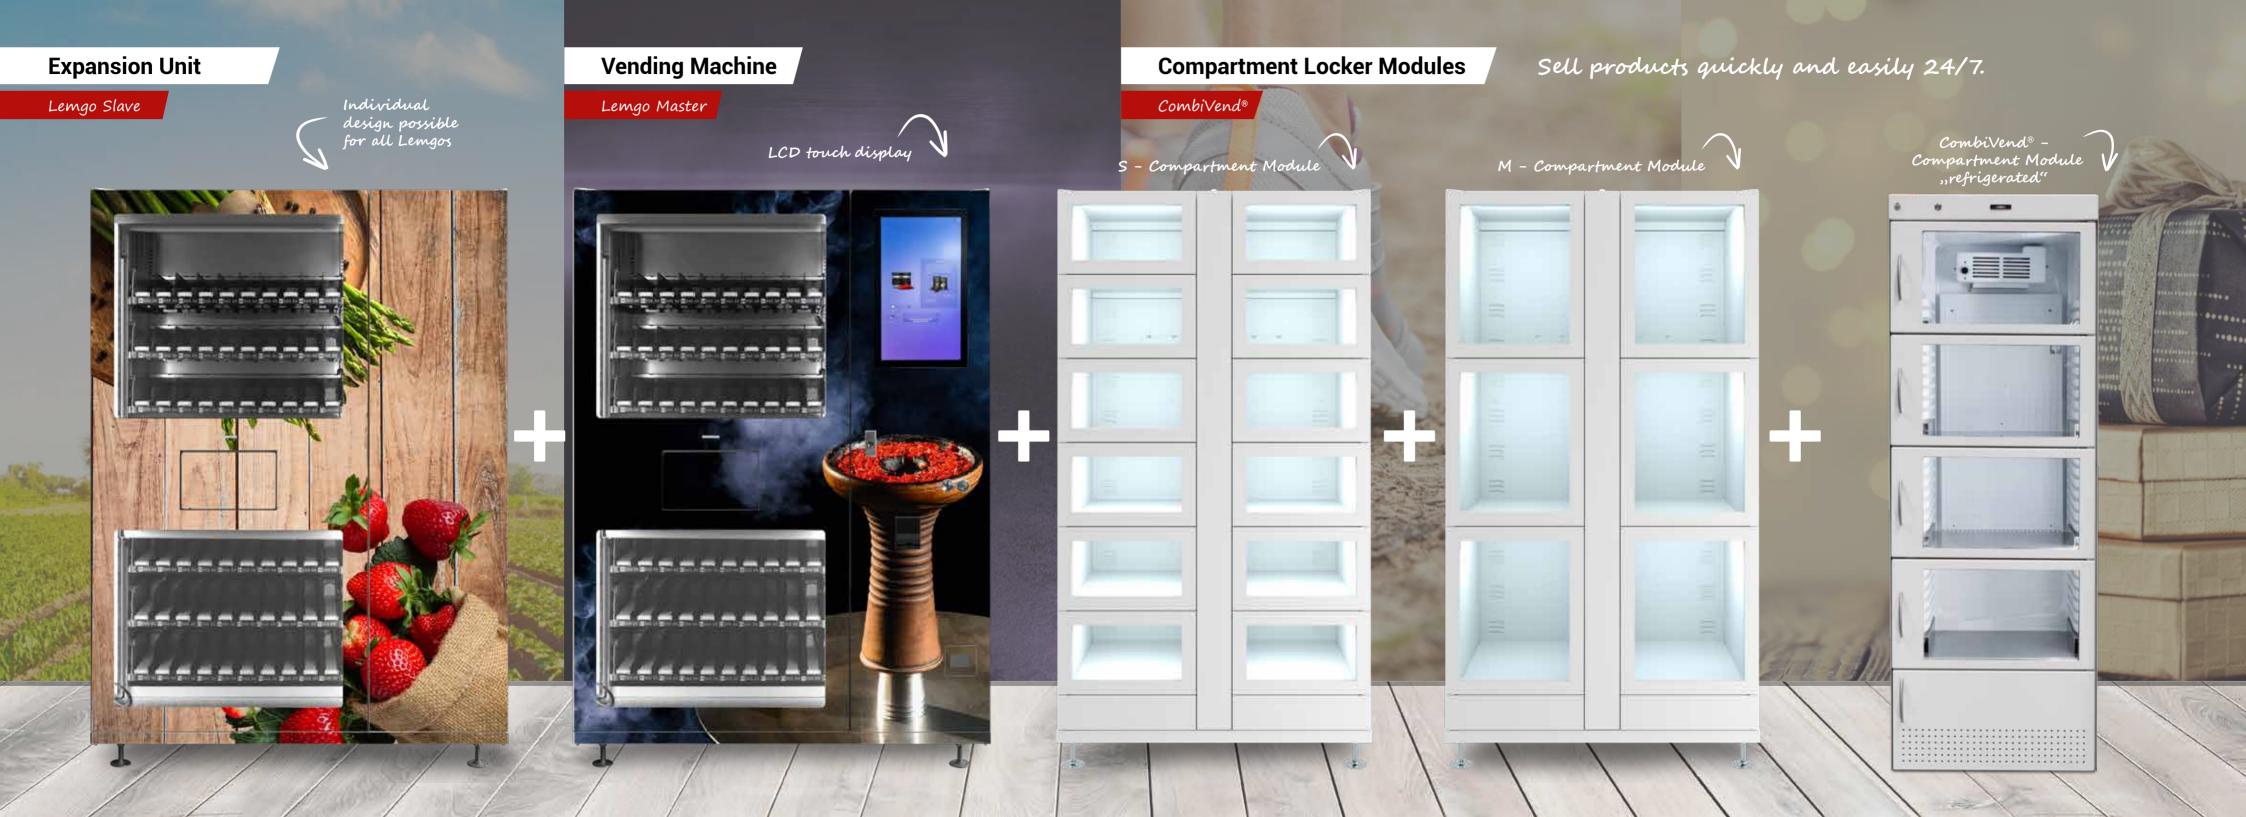

## ... with Lemgo and CombiVend®

- $\checkmark$  Various designs selectable on the display
- ✓ Eye-catching promotional videos can be played
- ✓ Integrated product lift
- ✓ Modern appearance with different sales interfaces
- ✓ Integrated cooling

#### PAYMENT METHOD / AGE VERIFICATION

With the Lemgo your goods sell AUTOMATically

- ✓ Better accessibility
- ✓ 24/7 Opening Hours
- ✓ No personnel costs

Individual foiling possible -Turn your Lemgo into an eye-catcher! If you would like to learn more about the Lemgo, simply scan here: