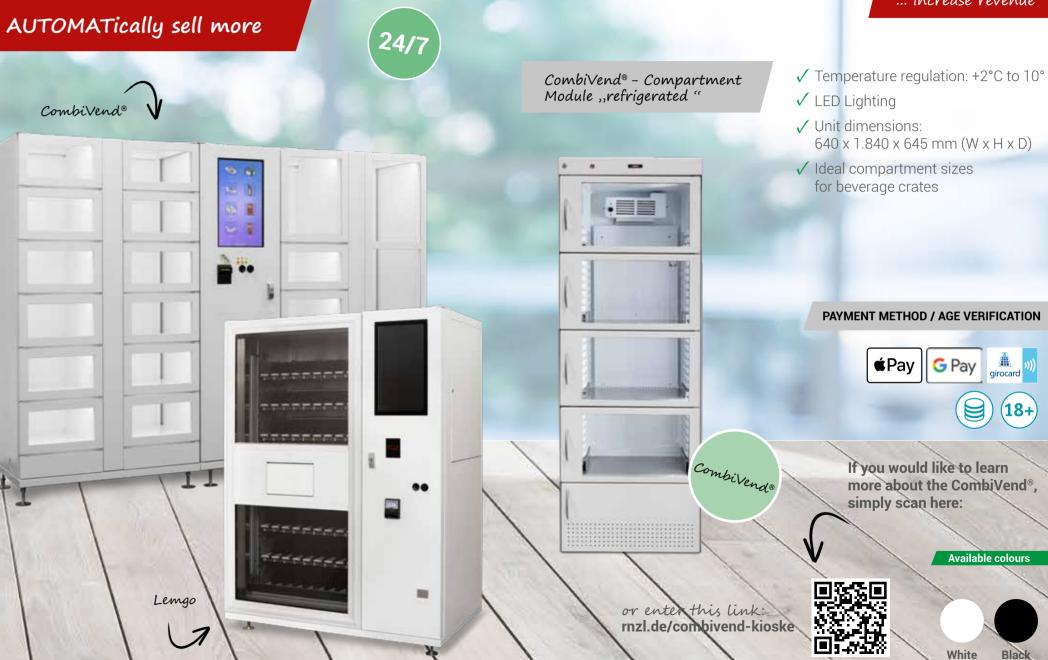

## ... digital advantages

## ... with Lemgo and CombiVend®

- $\checkmark$  Various designs selectable on the display
- ✓ Eye-catching promotional videos can be played
- ✓ Integrated product lift
- ✓ Modern appearance with different sales interfaces
- ✓ Integrated cooling

#### PAYMENT METHOD / AGE VERIFICATION

With the Lemgo your goods sell AUTOMATically

- ✓ Better accessibility
- ✓ 24/7 Opening Hours
- ✓ No personnel costs

Individual foiling possible -Turn your Lemgo into an eye-catcher! If you would like to learn more about the Lemgo, simply scan here:

Available colours

# 

or enter this link: rnzl.de/lemgo-kioske

TTTTAAAA

1

Lemgo Info

...

## **Operation made easy.**

Online Cloud supported.

- ✓ Overview of all sales figures for the optimisation of the assortment
- ✓ Inventory tracking and notification by mail to your smartphone

✓ Play advertising videos via

✓ Many other features

to Increase turnover

the vending machine screens

# With our sales talents ...

... increase revenue